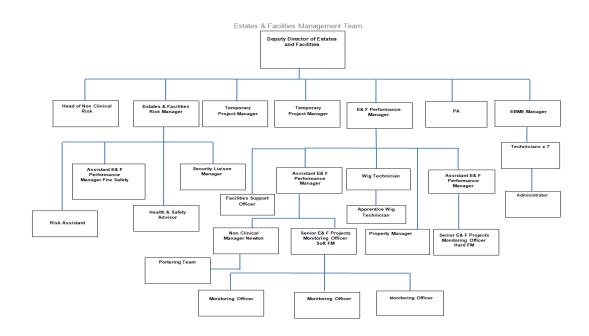

Ref. No:411021221From:PublicDate:02/12/21Subject:organisational structure charts

## REQUEST

Would you be able to provide me with the organisational structure charts for the following departments please:

Information Technology (IT/ICT) Finance Department Procurement Department Facilities HR

RESPONSE

**Finance/ Procurement** 



**Facilities** 



HR



## <u>IT</u>

These services are provided by Mid Mersey Digital Alliance. As this is a shared service, we are unable to provide a break down specific to St Helens & Knowsley Teaching Hospitals NHS Trust, therefore we are unable to answer the questions above.