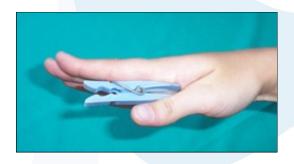

Repeat this exercise times, every

2. Hold the peg in your palm, along the length of thumb and against index finger and squeeze.

Repeat this exercise times, every

If you are struggling with any of the exercises or have any concerns, ring the following number: 0151 430 1237.