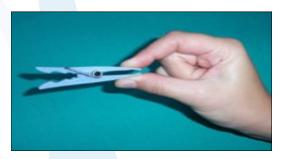

Department: Burns & Plastics Therapy

Document Number: STHK1604

Version: 001

**Review Date:** 30 / 11 / 2023

1. Hold the peg between your thumb and tip of index finger. Tuck your other fingers into your palm and squeeze.